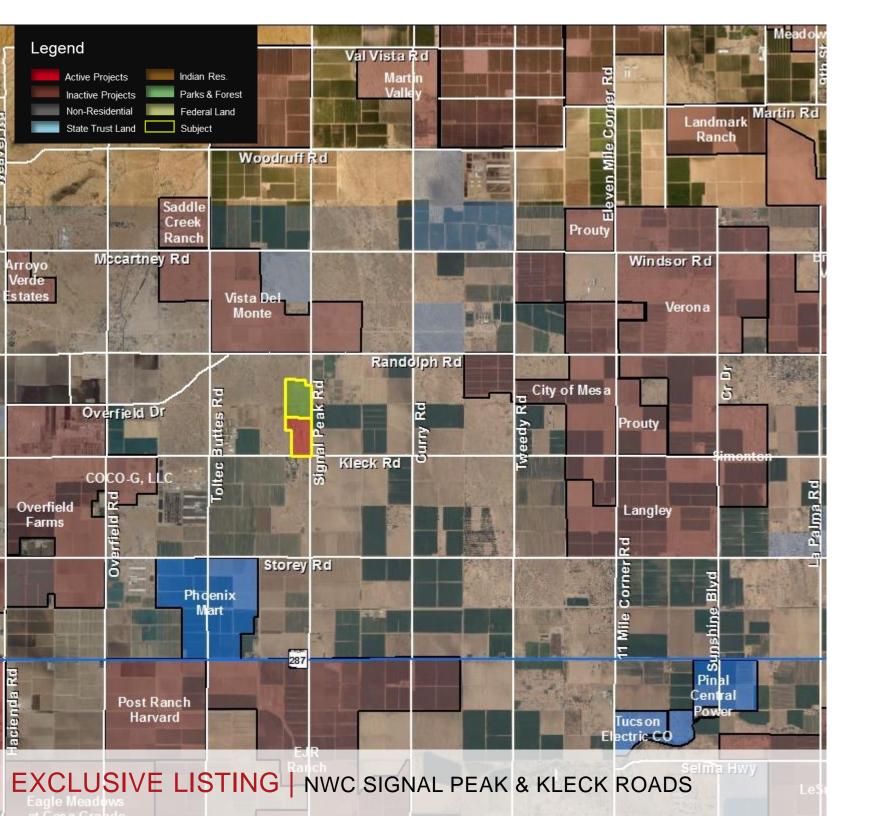

Location: NWC of Signal Peak & Kleck Roads, Pinal County,

**Size:** +/- 106 acres

0.201 // 100 0.010

Price: Submit

ΑZ

Zoning: GR

General Plan: Residential (1-3.5 du/ac)
Utilities: Water - Arizona Water Company

Sewer - TBD

**Comments:** Property consists of two ownership parcels. The south parcel is +/- 48 acres and the north parcel is +/- 58 acres. The south parcel includes a section line corner.

**Pinal County Transportation Plan:** A full diamond interchange at I10 and Kleck/Korsten is planned and funded, which will extend Kleck from the property to I10.