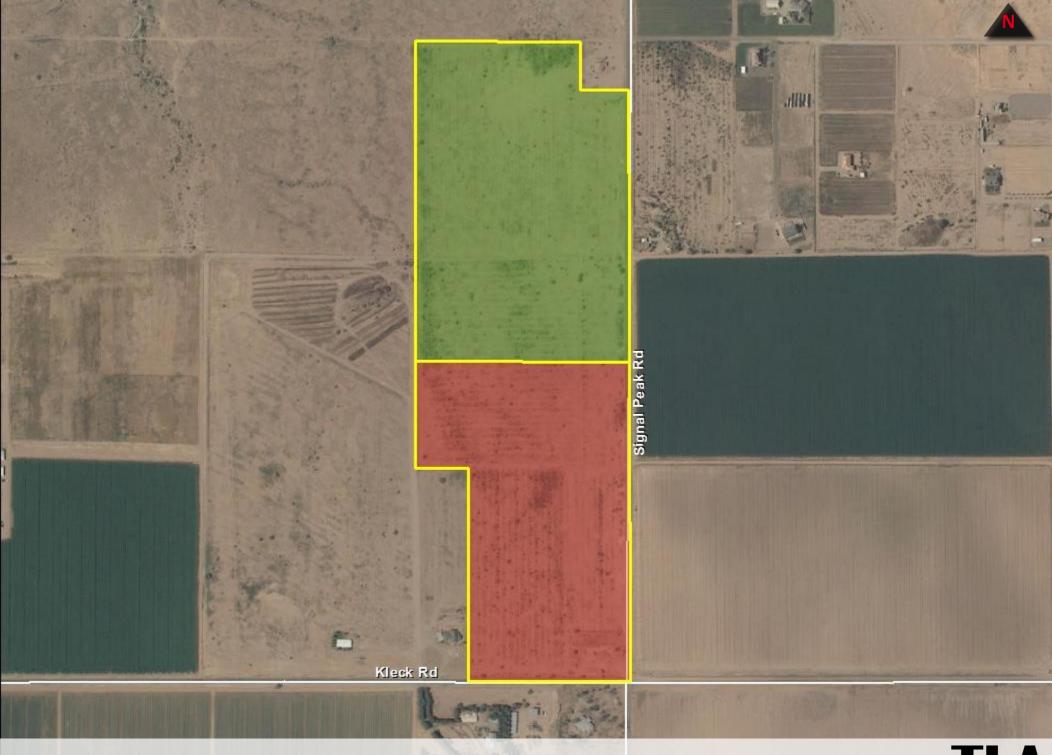

Location: NWC of Signal Peak & Kleck Roads, Pinal County,

**Size:** +/- 106 acres

0.201 // 100 0.010

Price: Submit

ΑZ

Zoning: GR

General Plan: Residential (1-3.5 du/ac)
Utilities: Water - Arizona Water Company

Sewer - TBD

**Comments:** Property consists of two ownership parcels. The south parcel is +/- 48 acres and the north parcel is +/- 58 acres. The south parcel includes a section line corner.

**Pinal County Transportation Plan:** A full diamond interchange at I10 and Kleck/Korsten is planned and funded, which will extend Kleck from the property to I10.