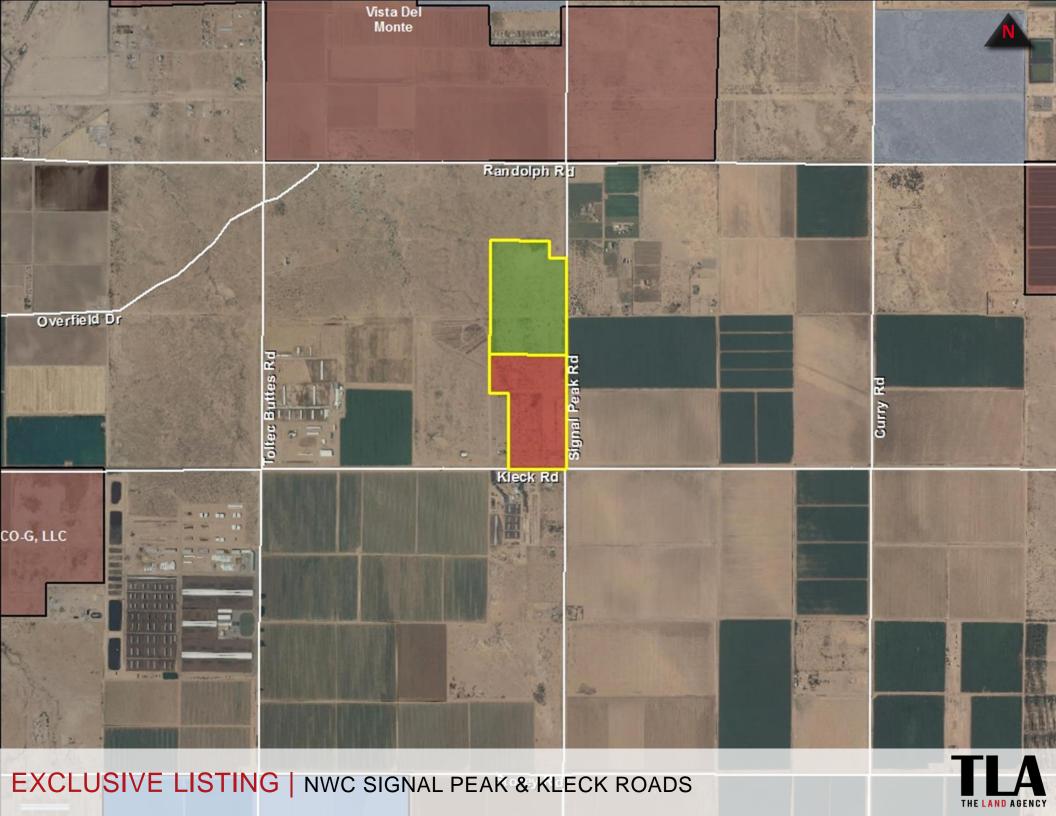

Location: NWC of Signal Peak & Kleck Roads, Pinal County,

**Size:** +/- 106 acres

0.201 // 100 0.010

Price: Submit

ΑZ

Zoning: GR

General Plan: Residential (1-3.5 du/ac)
Utilities: Water - Arizona Water Company

Sewer - TBD

**Comments:** Property consists of two ownership parcels. The south parcel is +/- 48 acres and the north parcel is +/- 58 acres. The south parcel includes a section line corner.

**Pinal County Transportation Plan:** A full diamond interchange at I10 and Kleck/Korsten is planned and funded, which will extend Kleck from the property to I10.