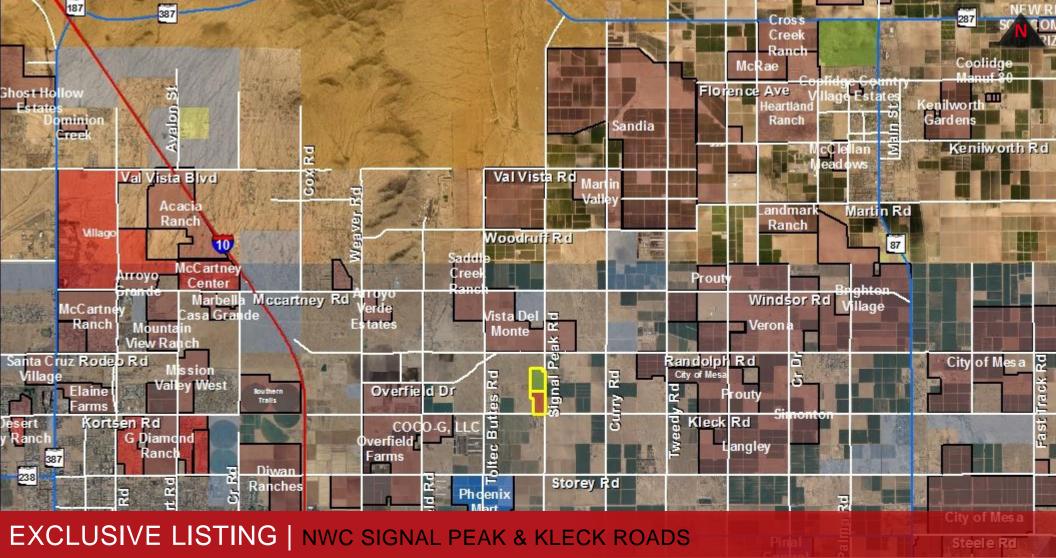

Location: NWC of Signal Peak & Kleck Roads, Pinal County,

**Size:** +/- 106 acres

0.201 // 100 0.010

Price: Submit

ΑZ

Zoning: GR

General Plan: Residential (1-3.5 du/ac)
Utilities: Water - Arizona Water Company

Sewer - TBD

**Comments:** Property consists of two ownership parcels. The south parcel is +/- 48 acres and the north parcel is +/- 58 acres. The south parcel includes a section line corner.

**Pinal County Transportation Plan:** A full diamond interchange at I10 and Kleck/Korsten is planned and funded, which will extend Kleck from the property to I10.