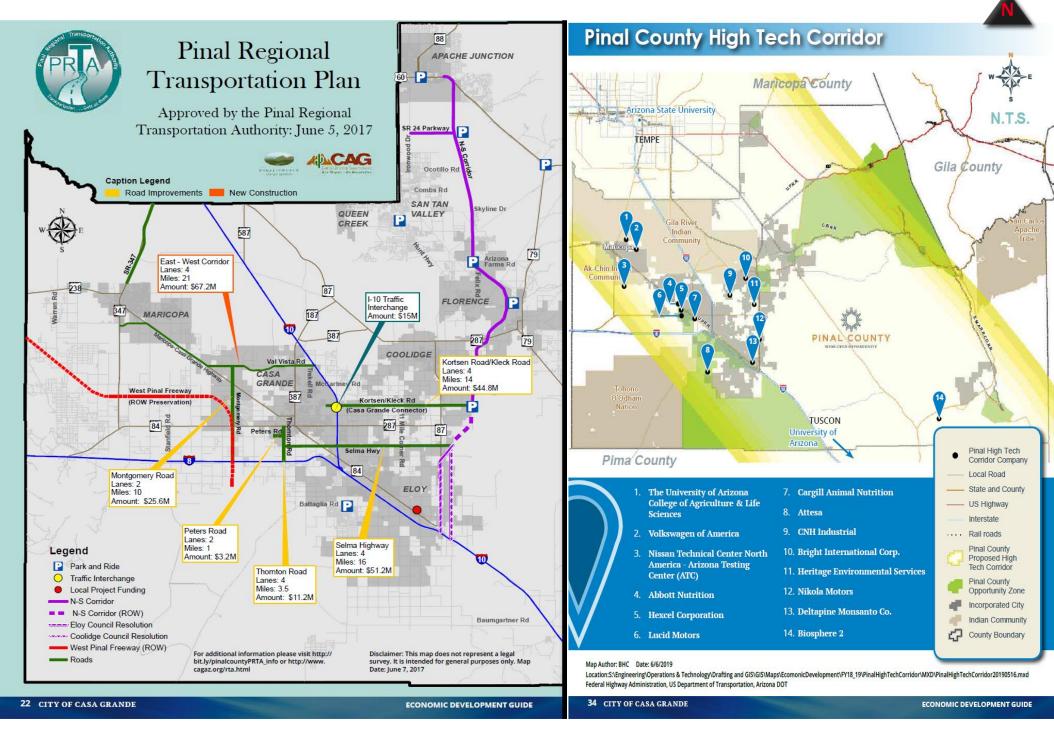

Sewer - TBD

**Comments:** Property consists of two ownership parcels. The south parcel is +/- 48 acres and the north parcel is +/- 58 acres. The south parcel includes a section line corner.

**Pinal County Transportation Plan:** A full diamond interchange at I10 and Kleck/Korsten is planned and funded, which will extend Kleck from the property to I10.