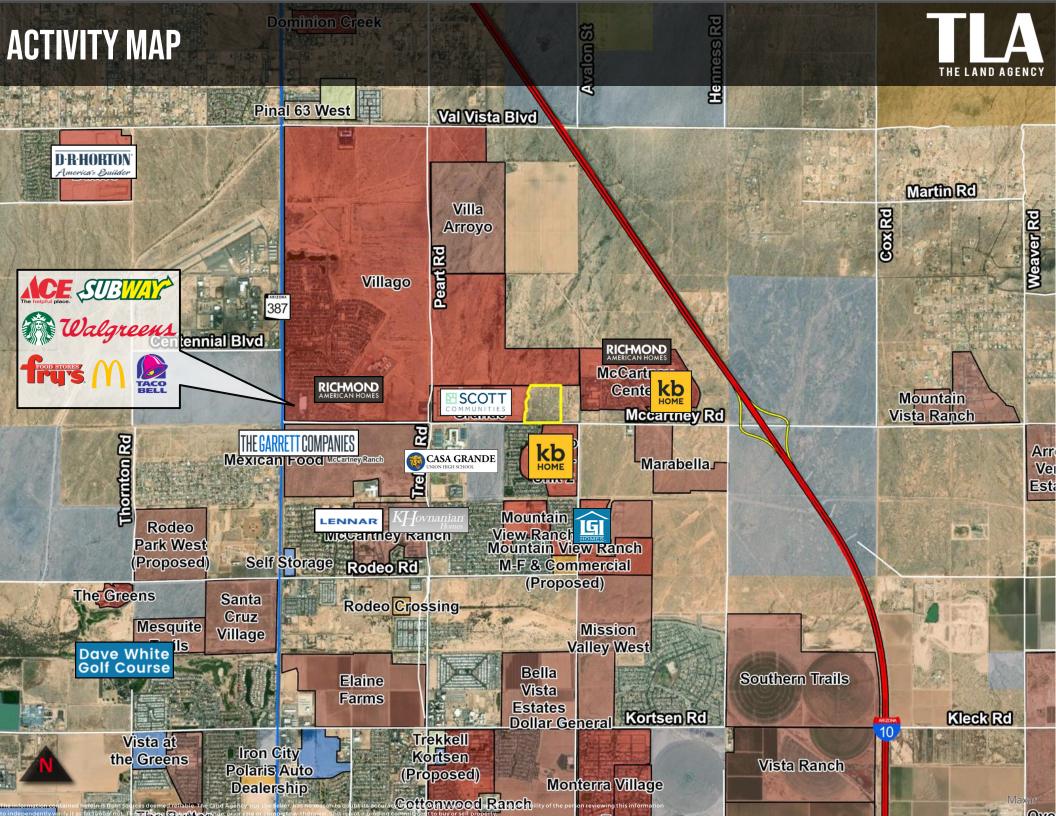

Cartney Rds. Casa Grande, AZ AvalonSt SIZE +/- 36.79 Acres Val Vista Blvd ZONING PAD - Arroyo Grande (PAD Link) > +/- 10 Acres of Commercial > +/- 26.79 Acres of High Density Residential Allowable for up to 18du/ac 387 o Maximum unit count 360 units o Building height maximum; 2 stories or 35' McCartney Ro **GENERAL PLAN** Rodeo Rd Neighborhoods Overfield Dr UTILITIES Kortsen Rd Water - Arizona Water Company (CAWS in place) Sewer - City of Casa Grande COMMENTS Clayton Rd 387 This piece is positioned approximately 1.3 miles from the McCartney & I-10 Interchange, one of the three main interchanges into the City of Casa Grande. While the zoning allows for multifamily, the property has potential for single Ash Ave Ethington family for sale product as a result of the CAWS. 84 THE LAND AGENCY







## LAND USE OVERVIEW







## **CLOSE-UP MAP**