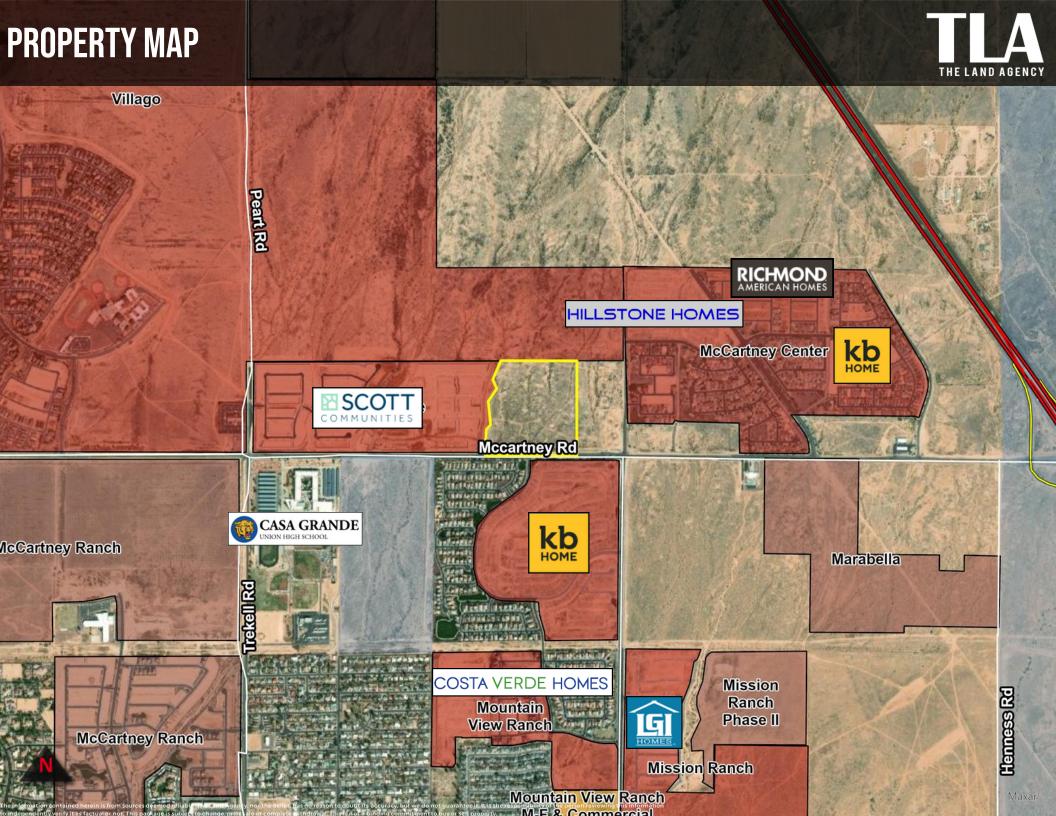

rtney Rds. Casa Grande, AZ AvalonSt SIZE +/- 36.79 Acres Val Vista Blvd ZONING PAD - Arroyo Grande (PAD Link) > +/- 10 Acres of Commercial > +/- 26.79 Acres of High Density Residential Allowable for up to 18du/ac 387 o Maximum unit count 360 units o Building height maximum; 2 stories or 35' McCartney Ro **GENERAL PLAN** Rodeo Rd Neighborhoods Overfield Dr UTILITIES Kortsen Rd Water - Arizona Water Company (CAWS in place) Sewer - City of Casa Grande COMMENTS Clayton Rd 387 This piece is positioned approximately 1.3 miles from the McCartney & I-10 Interchange, one of the three main interchanges into the City of Casa Grande. While the zoning allows for multifamily, the property has potential for single Ash Ave Ethington family for sale product as a result of the CAWS. 84 THE LAND AGENCY







## LAND USE OVERVIEW







## **CLOSE-UP MAP**