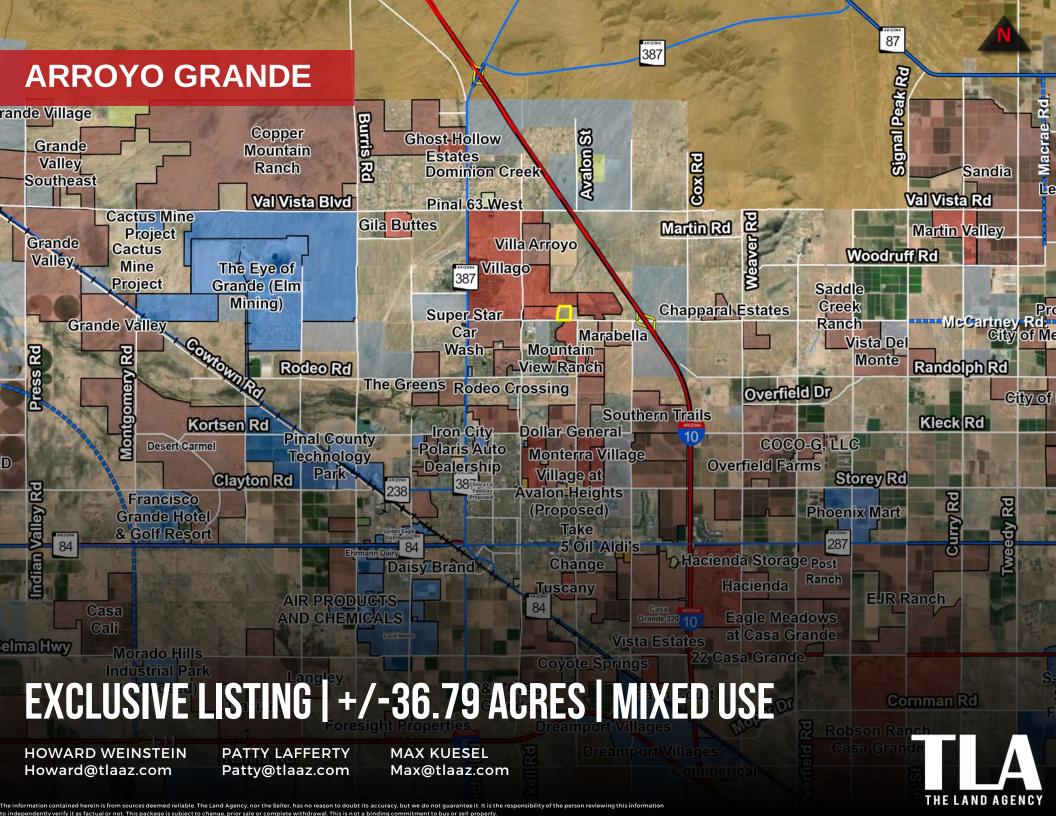

## **EXECUTIVE SUMMARY LOCATION** W/NWC Peart & McCartney Rds. Casa Grande, AZ AvalonSt SIZE +/- 36.79 Acres Val Vista Blvd ZONING PAD - Arroyo Grande (PAD Link) > +/- 10 Acres of Commercial > +/- 26.79 Acres of High Density Residential Allowable for up to 18du/ac 387 o Maximum unit count 360 units o Building height maximum; 2 stories or 35' McCartney Ro **GENERAL PLAN** Rodeo Rd Neighborhoods Overfield Dr UTILITIES Kortsen Rd Water - Arizona Water Company (CAWS in place) Sewer - City of Casa Grande COMMENTS Clayton Rd 387 This piece is positioned approximately 1.3 miles from the McCartney & I-10 Interchange, one of the three main interchanges into the City of Casa Grande. While the zoning allows for multifamily, the property has potential for single Ash Ave Ethington family for sale product as a result of the CAWS. 84 THE LAND AGENCY