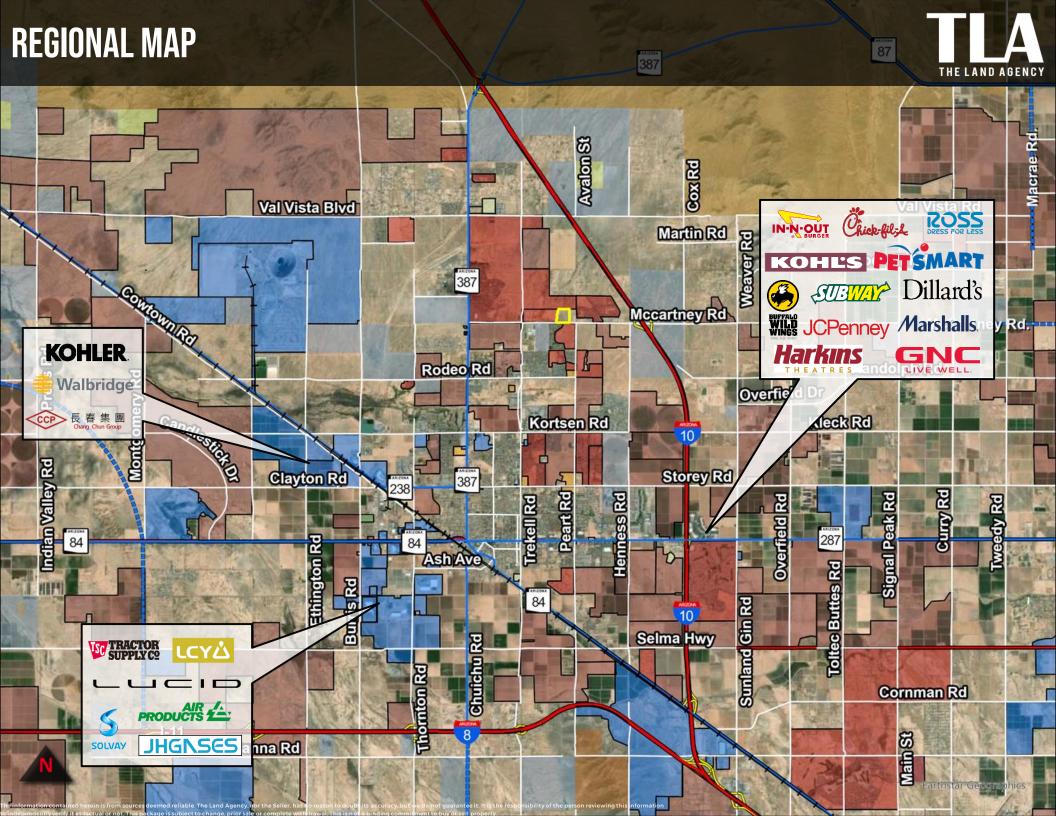

McCartney Rds. Casa Grande, AZ AvalonSt SIZE +/- 36.79 Acres Val Vista Blvd ZONING PAD - Arroyo Grande (PAD Link) > +/- 10 Acres of Commercial > +/- 26.79 Acres of High Density Residential Allowable for up to 18du/ac 387 o Maximum unit count 360 units o Building height maximum; 2 stories or 35' McCartney Ro **GENERAL PLAN** Rodeo Rd Neighborhoods Overfield Dr UTILITIES Kortsen Rd Water - Arizona Water Company (CAWS in place) Sewer - City of Casa Grande COMMENTS Clayton Rd 387 This piece is positioned approximately 1.3 miles from the McCartney & I-10 Interchange, one of the three main interchanges into the City of Casa Grande. While the zoning allows for multifamily, the property has potential for single Ash Ave Ethington family for sale product as a result of the CAWS. 84 THE LAND AGENCY







## LAND USE OVERVIEW







## **CLOSE-UP MAP**