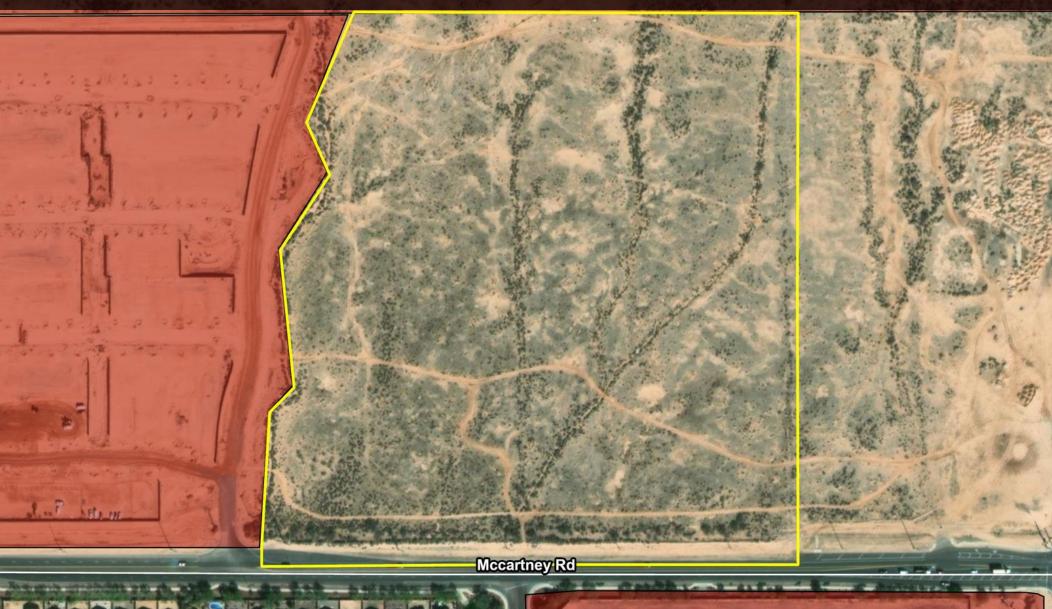

res Val Vista Blvd ZONING PAD - Arroyo Grande (PAD Link) > +/- 10 Acres of Commercial > +/- 26.79 Acres of High Density Residential Allowable for up to 18du/ac 387 o Maximum unit count 360 units o Building height maximum; 2 stories or 35' McCartney Ro **GENERAL PLAN** Rodeo Rd Neighborhoods Overfield Dr UTILITIES Kortsen Rd Water - Arizona Water Company (CAWS in place) Sewer - City of Casa Grande COMMENTS Clayton Rd 387 This piece is positioned approximately 1.3 miles from the McCartney & I-10 Interchange, one of the three main interchanges into the City of Casa Grande. While the zoning allows for multifamily, the property has potential for single Ash Ave Ethington family for sale product as a result of the CAWS. 84 THE LAND AGENCY







## LAND USE OVERVIEW







## **CLOSE-UP MAP**