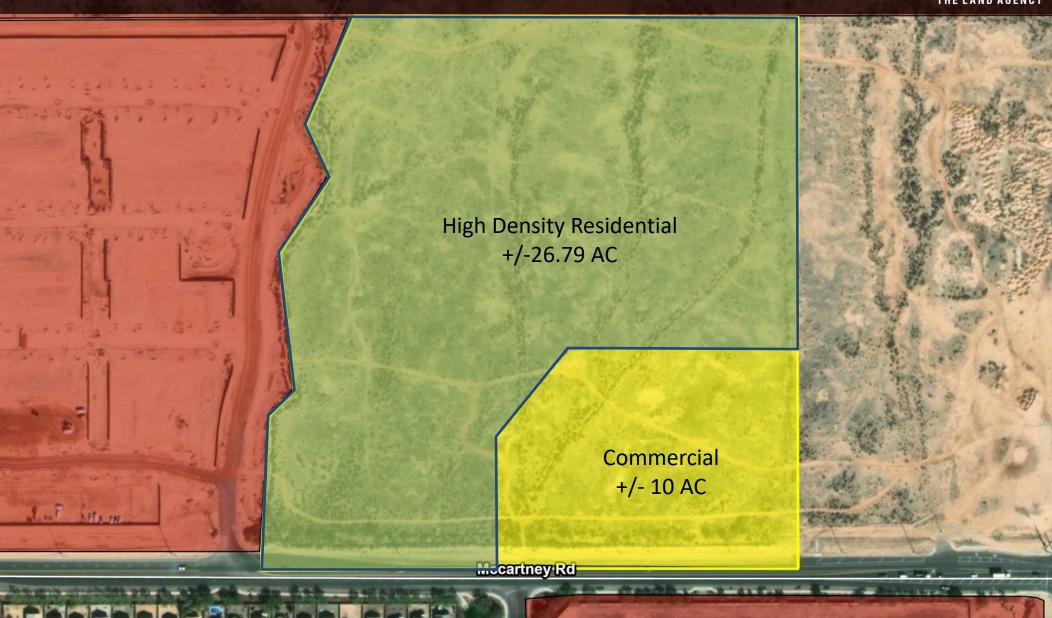

## **EXECUTIVE SUMMARY LOCATION** W/NWC Peart & McCartney Rds. Casa Grande, AZ AvalonSt SIZE +/- 36.79 Acres Val Vista Blvd ZONING PAD - Arroyo Grande (PAD Link) > +/- 10 Acres of Commercial > +/- 26.79 Acres of High Density Residential Allowable for up to 18du/ac 387 o Maximum unit count 360 units o Building height maximum; 2 stories or 35' McCartney Ro **GENERAL PLAN** Rodeo Rd Neighborhoods Overfield Dr UTILITIES Kortsen Rd Water - Arizona Water Company (CAWS in place) Sewer - City of Casa Grande COMMENTS Clayton Rd 387 This piece is positioned approximately 1.3 miles from the McCartney & I-10 Interchange, one of the three main interchanges into the City of Casa Grande. While the zoning allows for multifamily, the property has potential for single Ash Ave Ethington family for sale product as a result of the CAWS. 84 THE LAND AGENCY

## LAND USE OVERVIEW