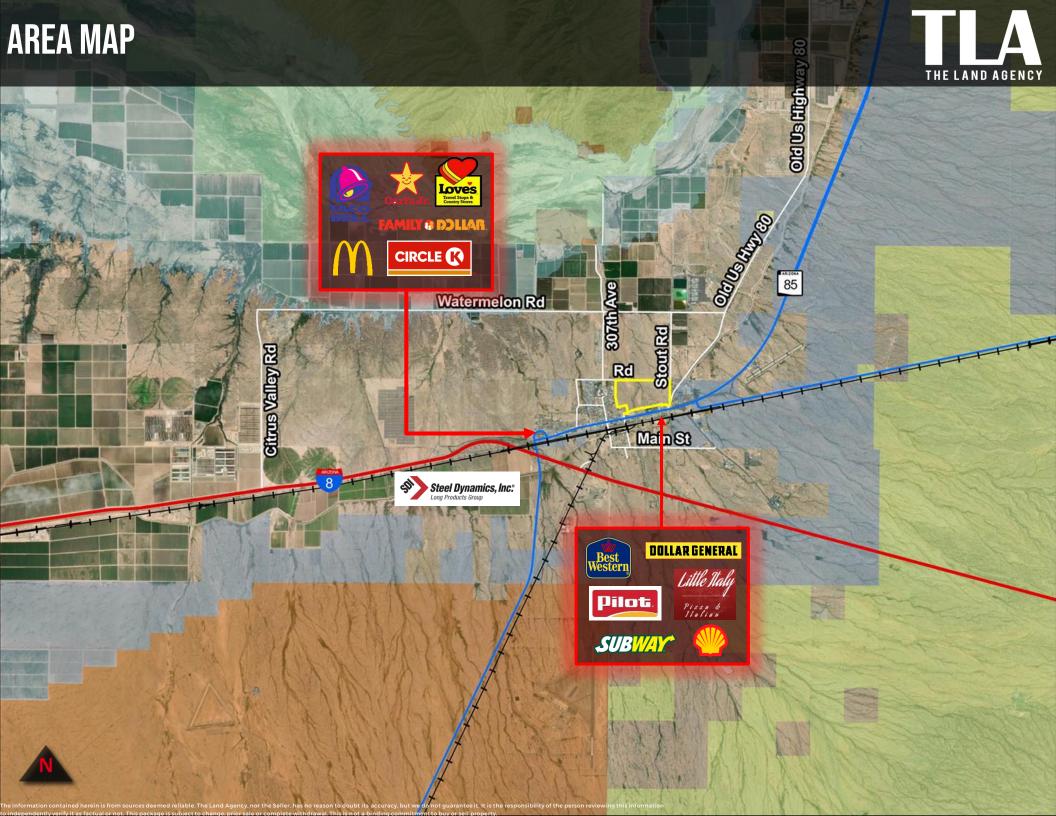

# **COMMENTS**

- Property is located in the heart of Gila Bend.
- Utilities are to the property.
- The City of Gila Bend is a Designated Water Provider.
- Adjacent to MC-85 and in extremely close proximity to I-8
- Located within an Opportunity Zone.
- Western portion of property within Floodway (FW).
- RV Park allowed within R-5.