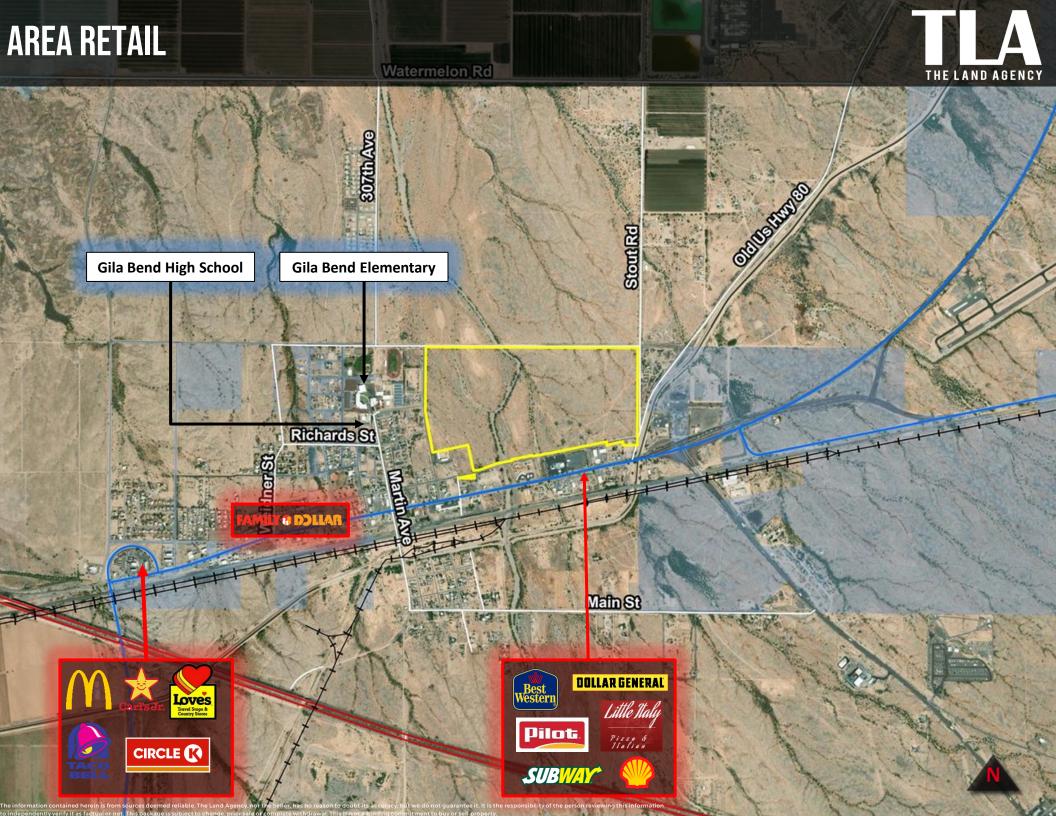

# **COMMENTS**

- Property is located in the heart of Gila Bend.
- Utilities are to the property.
- The City of Gila Bend is a Designated Water Provider.
- Adjacent to MC-85 and in extremely close proximity to I-8
- Located within an Opportunity Zone.
- Western portion of property within Floodway (FW).
- RV Park allowed within R-5.