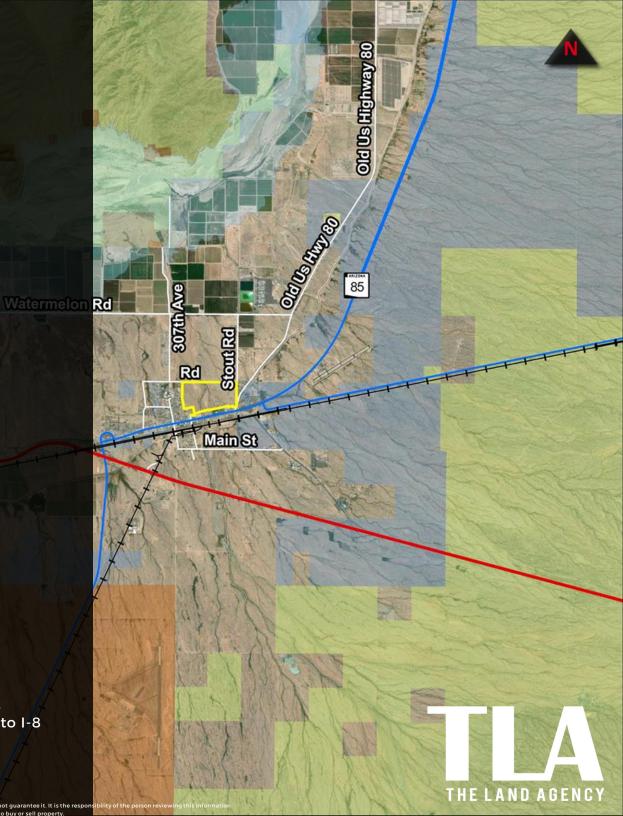

# LOCATION

N/NEC MC-85 & St. Louis Ave., Gila Bend, AZ

# **COMMENTS**

- Property is located in the heart of Gila Bend.
- Utilities are to the property.
- The City of Gila Bend is a Designated Water Provider.
- Adjacent to MC-85 and in extremely close proximity to I-8
- Located within an Opportunity Zone.
- Western portion of property within Floodway (FW).
- RV Park allowed within R-5.