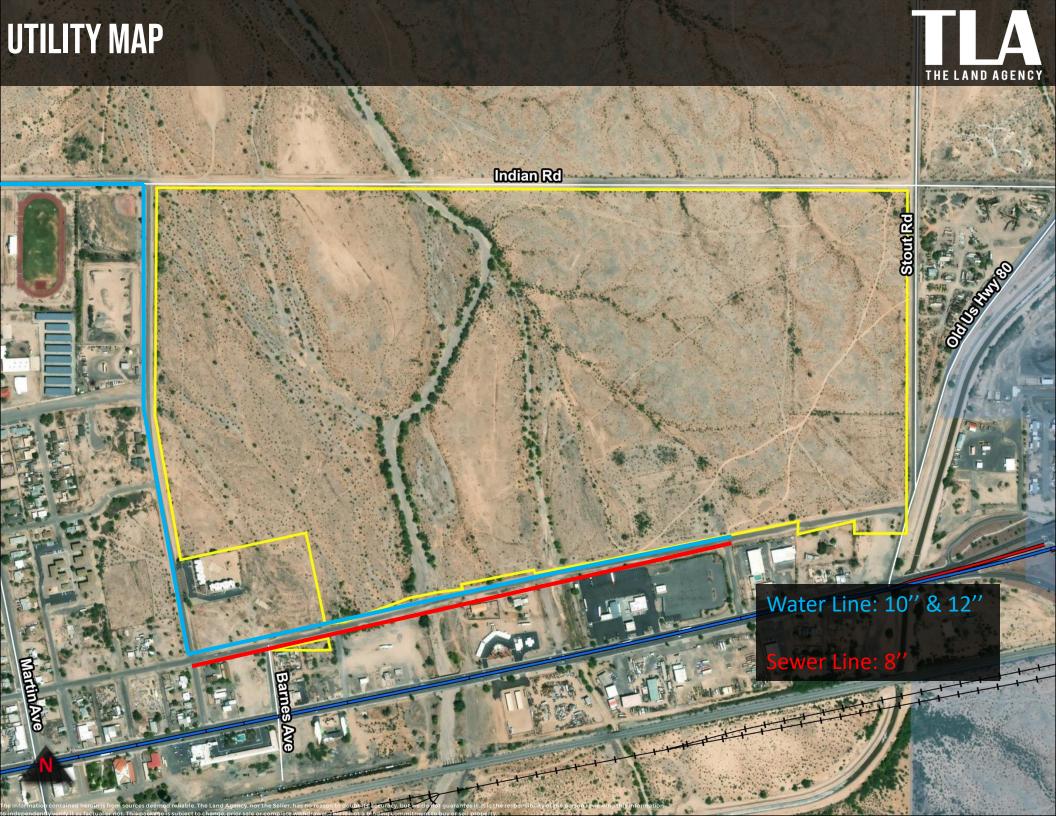

### UTILITIES

- Water City of Gila Bend
- Sewer City of Gila Bend
- Electric APS
- Gas Southwest Gas

# **COMMENTS**

- Property is located in the heart of Gila Bend.
- Utilities are to the property.
- The City of Gila Bend is a Designated Water Provider.
- Adjacent to MC-85 and in extremely close proximity to I-8
- Located within an Opportunity Zone.
- Western portion of property within Floodway (FW).
- RV Park allowed within R-5.