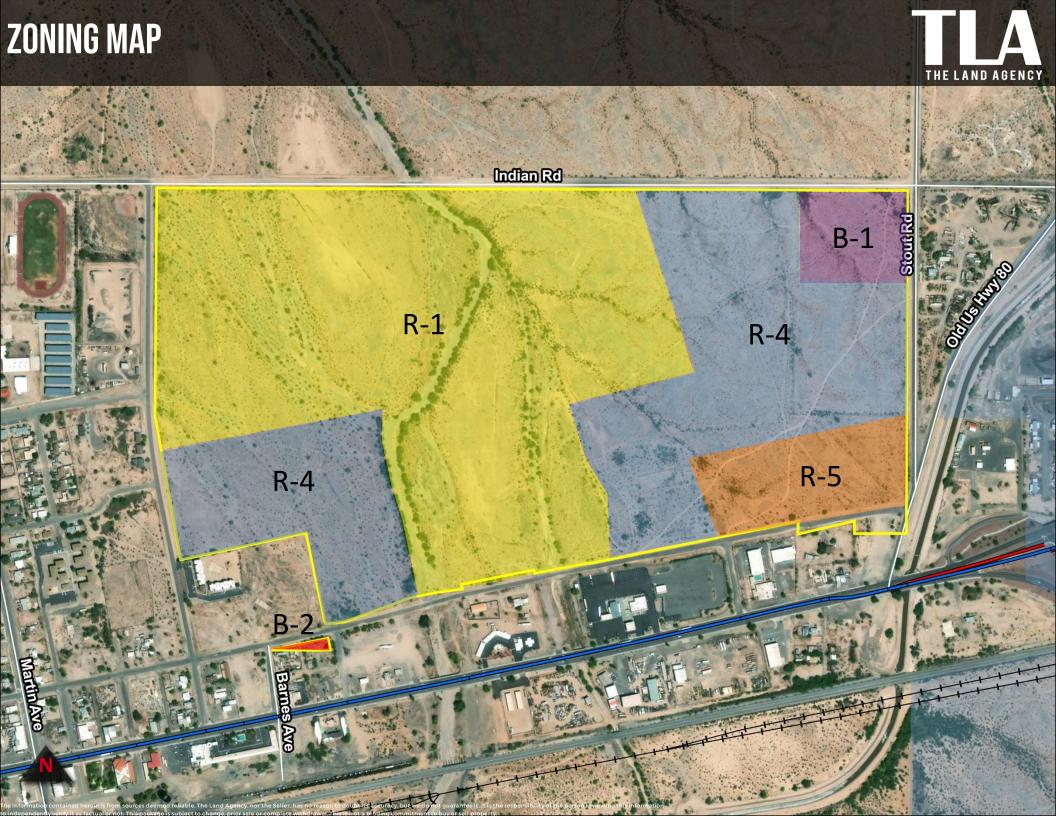

#### ZONING

- R-1 Single Family Residential
- R-4 Fourplex Residential (up to 16 du/ac)
- R-5 Multi Family Residential
- B-2 Community Business
- B-1 Neighborhood Business
- Zoning Ordinance Link (Click Here)

# **COMMENTS**

- Property is located in the heart of Gila Bend.
- Utilities are to the property.
- The City of Gila Bend is a Designated Water Provider.
- Adjacent to MC-85 and in extremely close proximity to I-8
- Located within an Opportunity Zone.
- Western portion of property within Floodway (FW).
- RV Park allowed within R-5.