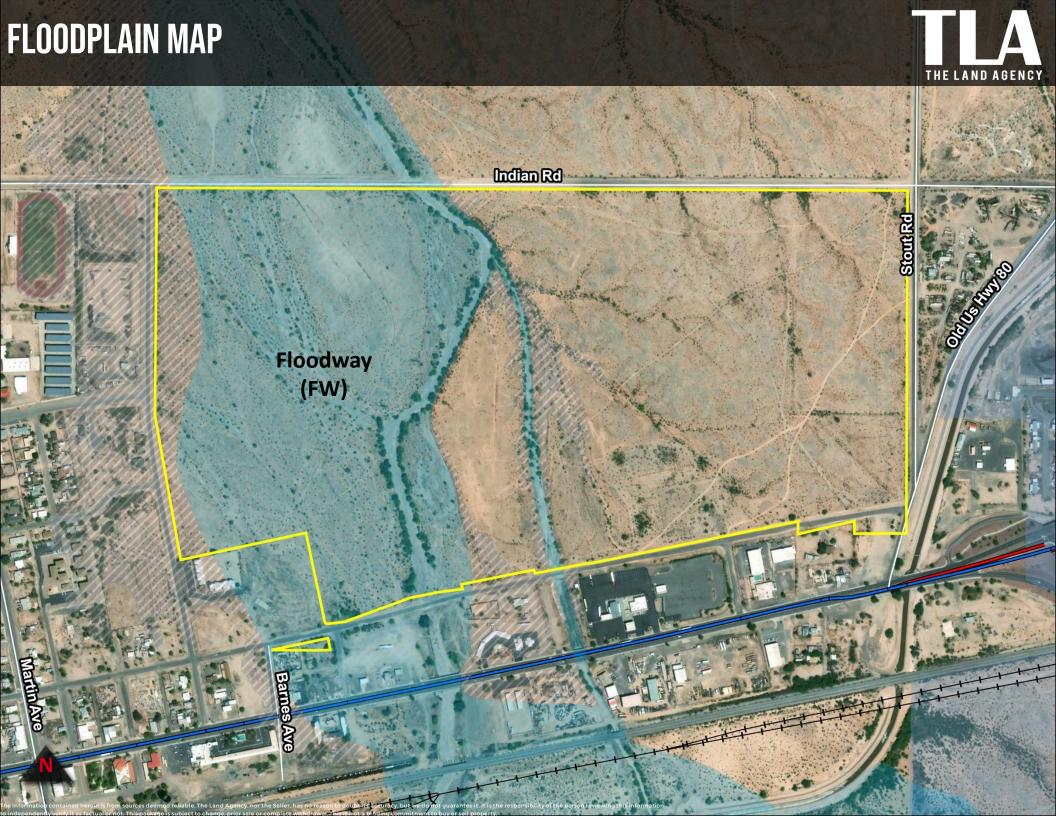

# **COMMENTS**

- Property is located in the heart of Gila Bend.
- Utilities are to the property.
- The City of Gila Bend is a Designated Water Provider.
- Adjacent to MC-85 and in extremely close proximity to I-8
- Located within an Opportunity Zone.
- Western portion of property within Floodway (FW).
- RV Park allowed within R-5.