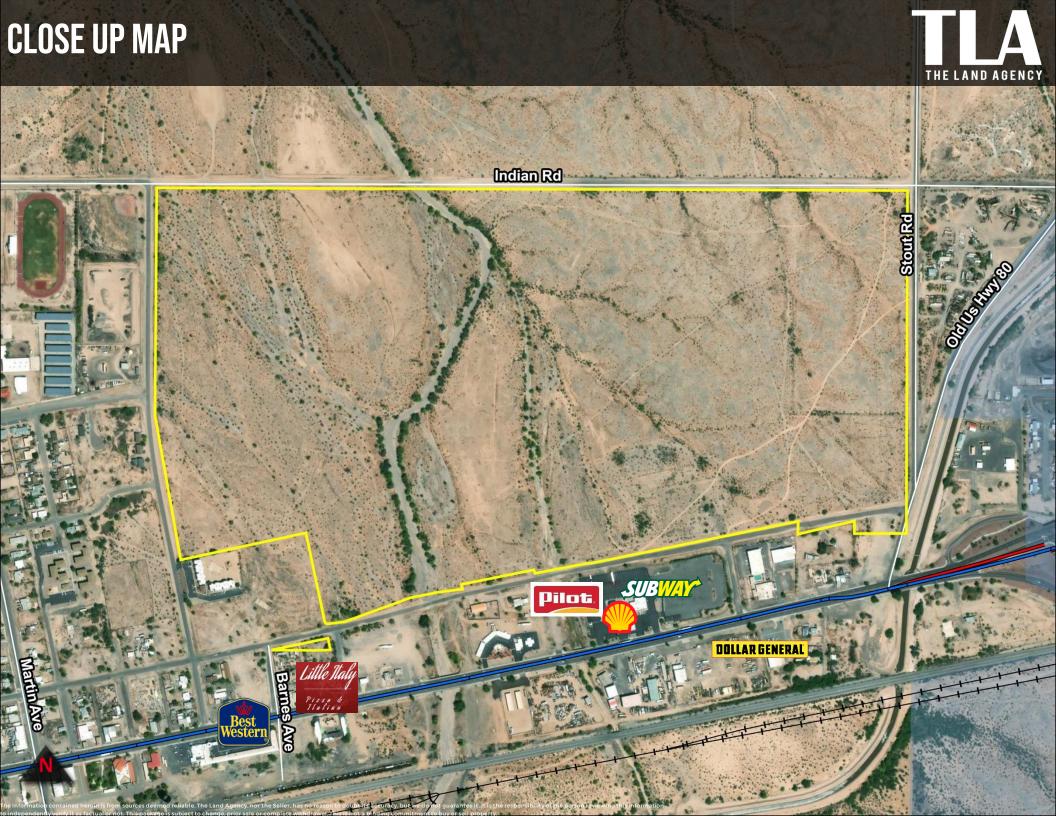

# LOCATION

N/NEC MC-85 & St. Louis Ave., Gila Bend, AZ

# SIZE

+/- 202.19 Acres

# **COMMENTS**

- Property is located in the heart of Gila Bend.
- Utilities are to the property.
- The City of Gila Bend is a Designated Water Provider.
- Adjacent to MC-85 and in extremely close proximity to I-8
- Located within an Opportunity Zone.
- Western portion of property within Floodway (FW).
- RV Park allowed within R-5.