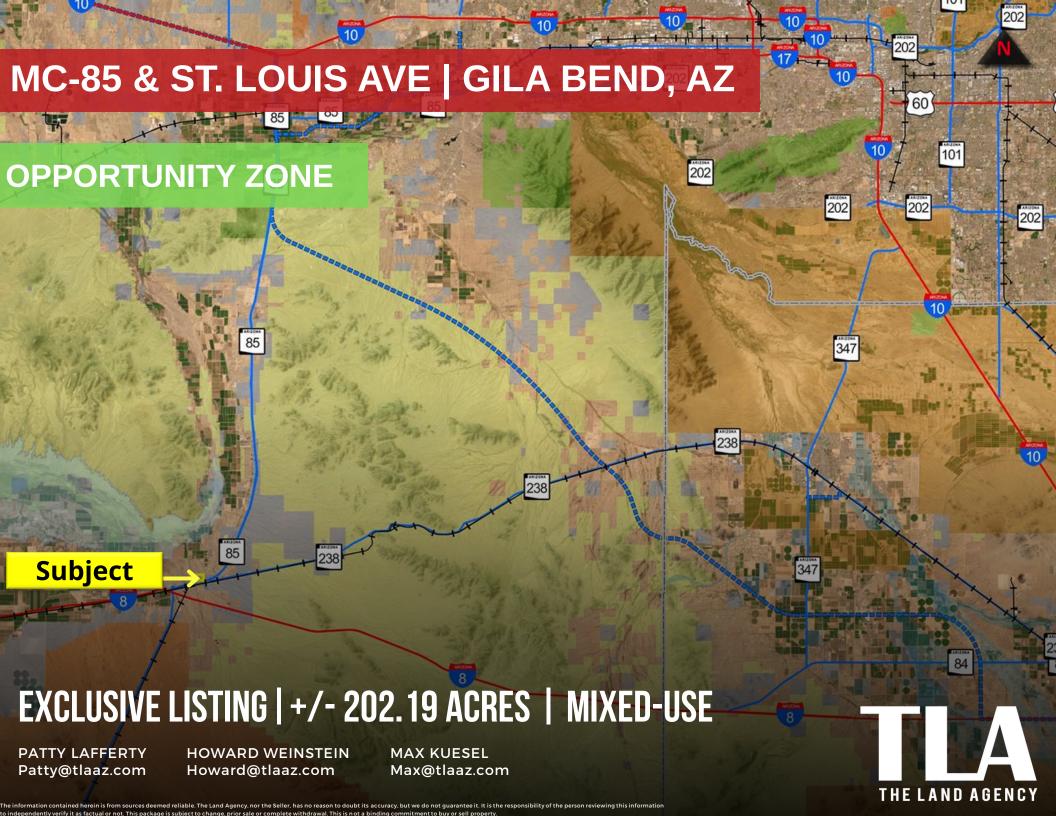

# **EXECUTIVE SUMMARY**

# LOCATION

N/NEC MC-85 & St. Louis Ave., Gila Bend, AZ

# SIZE

+/- 202.19 Acres

# **COMMENTS**

- Property is located in the heart of Gila Bend.
- Utilities are to the property.
- The City of Gila Bend is a Designated Water Provider.
- Adjacent to MC-85 and in extremely close proximity to I-8
- Located within an Opportunity Zone.
- Western portion of property within Floodway (FW).
- RV Park allowed within R-5.