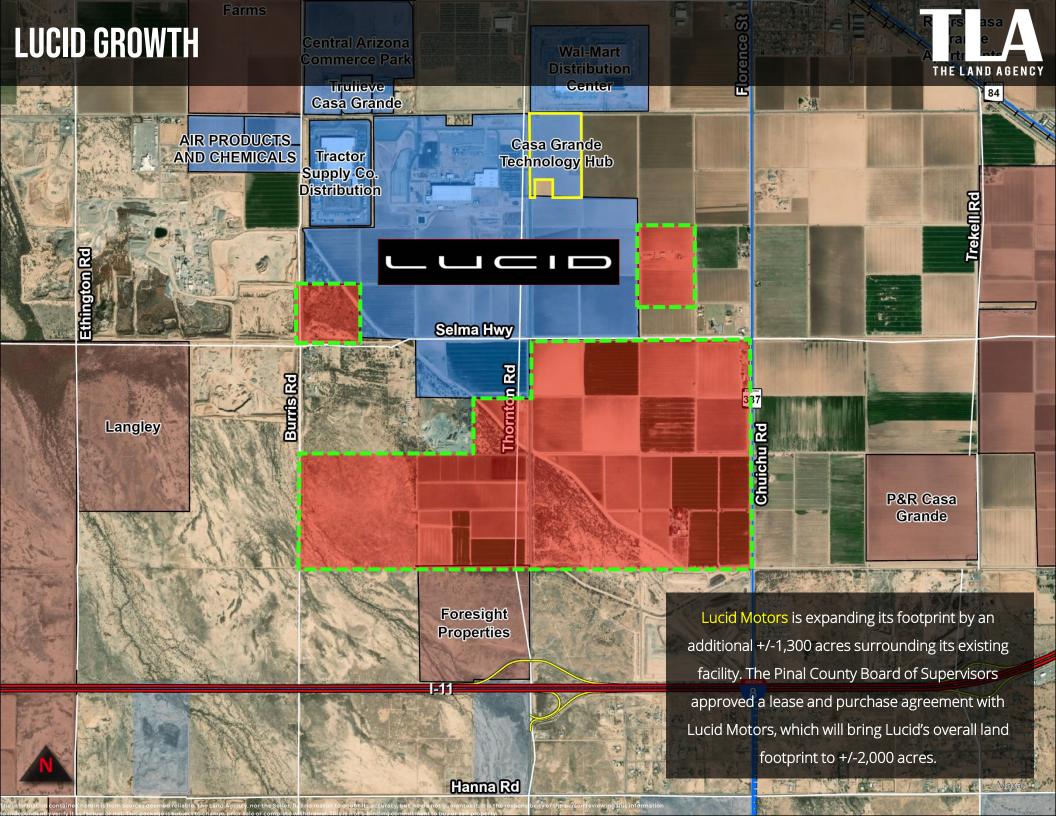

is in escrow to buy a 80-acre site located east of Burris Road and north of the Central Arizona Commerce Park in Casa Grande

Source: PHX Business Journal

Source: USSupplyChainMGMT

## **Walbridge**

construction company purchased 100 acres at the SEC of Ethington & Maricopa Casa Grande Hwy where they plan to build a 1.2 million square foot industrial

Walbridge, a full-service complex

Air products and chemicals will build and operate a 10 metric ton per day facility to produce green liquid Hydrogen. The 40-acre site is located along Peters Rd just west of Tractor supply Co.



Jing He Sciences closed on 20 acres next to Air Products & Chemicals in February 2022. The Taiwanese based company is related to the semiconductor industry.

Source: PHX Business Journal

Source: PHX Business









**AERIAL VIEW** 

THE LAND AGENCY