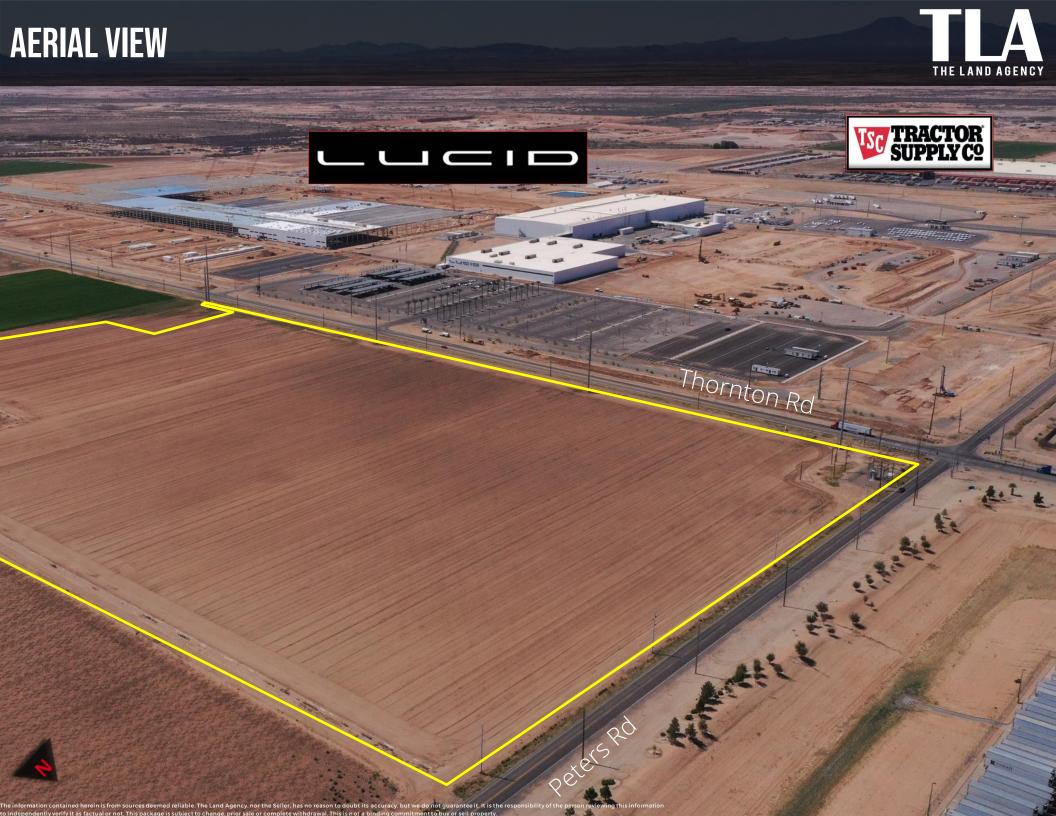

Air products and chemicals will build and operate a 10 metric ton per day facility to produce green liquid Hydrogen. The 40-acre site is located along Peters Rd just west of Tractor supply Co.

Jing He Sciences closed on 20 acres next to Air Products & Chemicals in February 2022. The Taiwanese based company is related to the semiconductor industry.