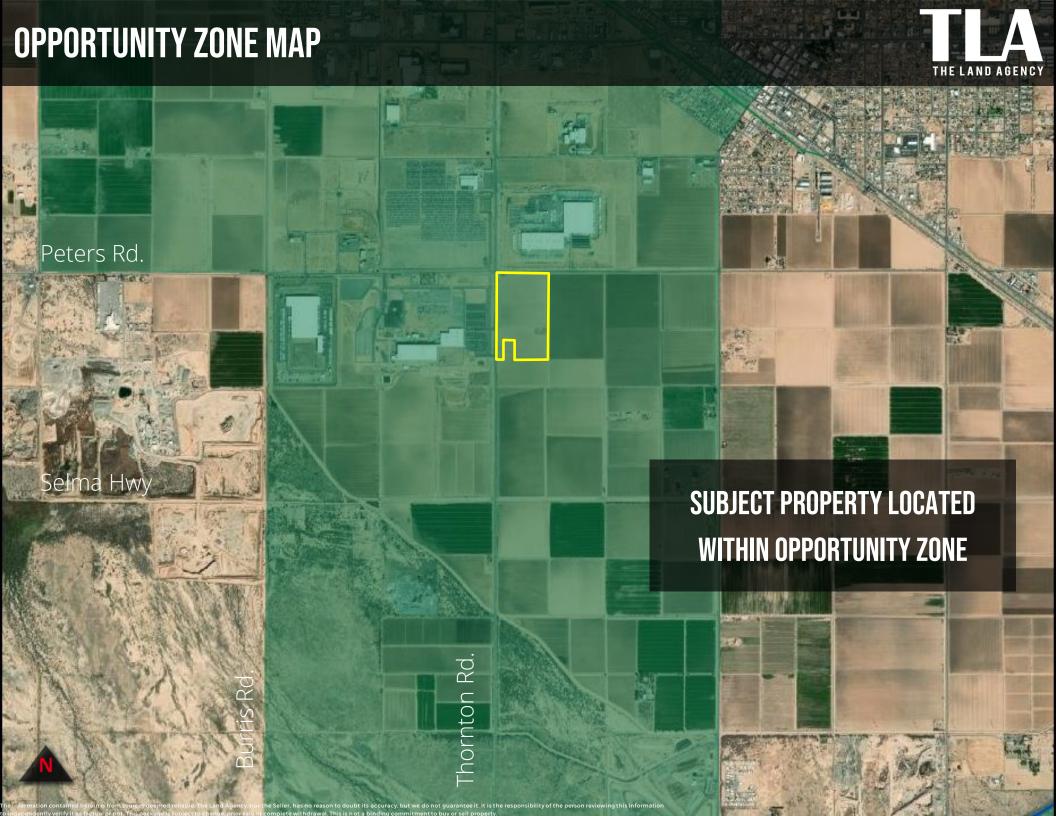

## **INDUSTRIAL GROWTH**





## KOHLER.



THE LUCID FACTORY will include four phases in total, with completion of final phase planned in 2028. The square footage of the factory will expand from 999,000 square feet to 5.1 million square feet

Kohler has broken ground on their \$300 million dollar facility in Casa Grande. The 1 million square foot building which is being constructed on a 216 acre site will manufacture Sterling Vikrell bath & shower fixtures

Chang Chung Group, direct supplier to TSMC will begin construction on a 540,000-sf plant in Casa Grande to supply an advanced semiconductor FAB

Source: PHX Business Journal

Source: PHX Business Journal

Source: Inside EVs



A direct supplier to TSMC, LCY Chemical's planned chemicalpurifying factory in Casa Grande will be its large