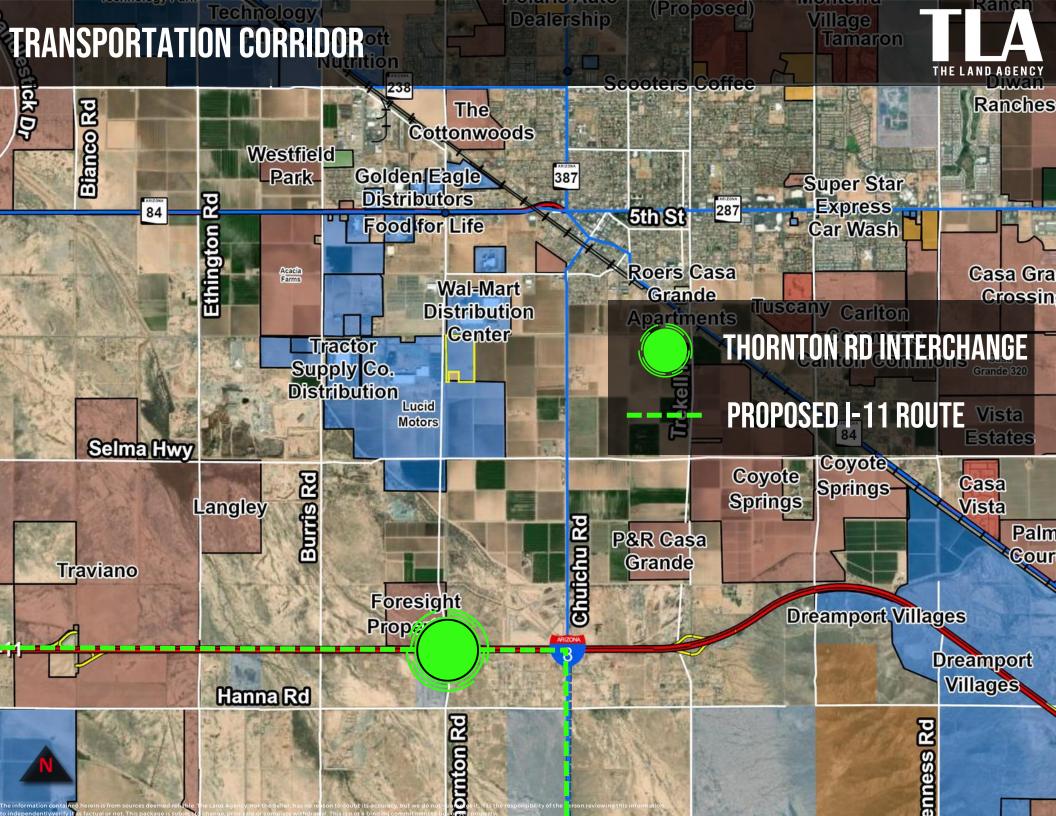

The City of Casa Grandes proximity to the state's two largest economies, as well as Southern California - via Interstate 8. Interstate 10 and the Union Pacific Railroad - make Casa Grande an attractive location for industrial projects.