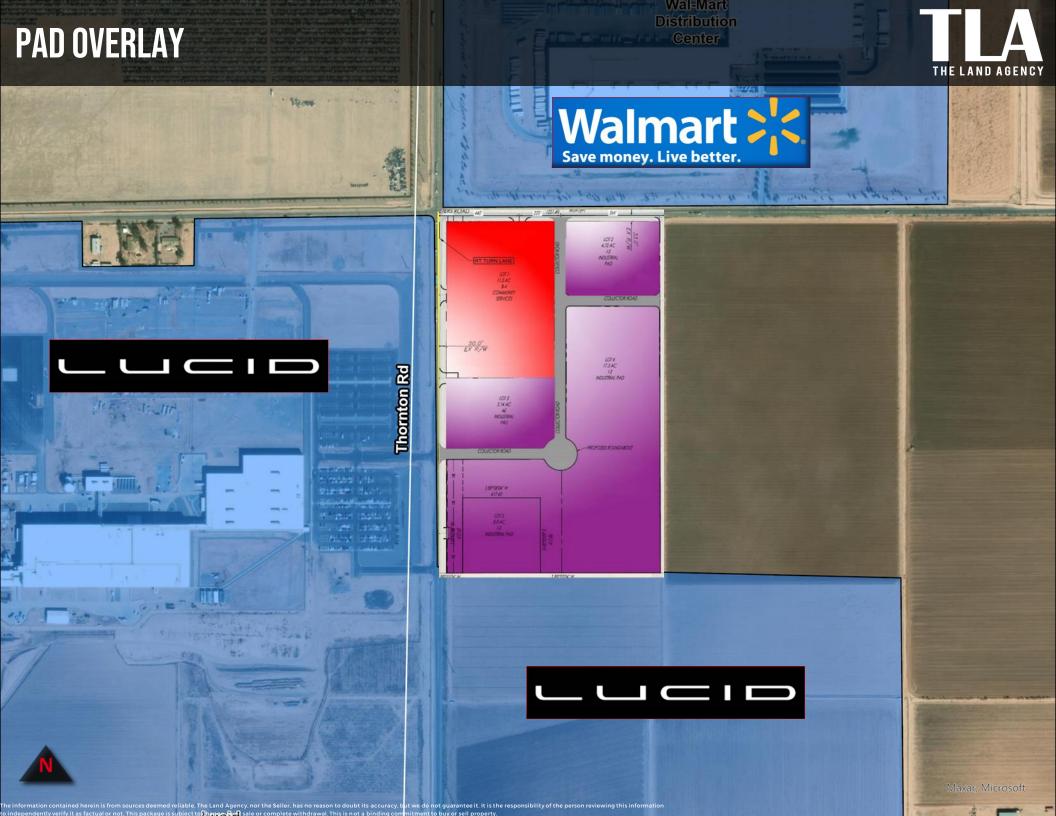

The City of Casa Grandes proximity to the state's two largest economies, as well as Southern California - via Interstate 8. Interstate 10 and the Union Pacific Railroad - make Casa Grande an attractive location for industrial projects.