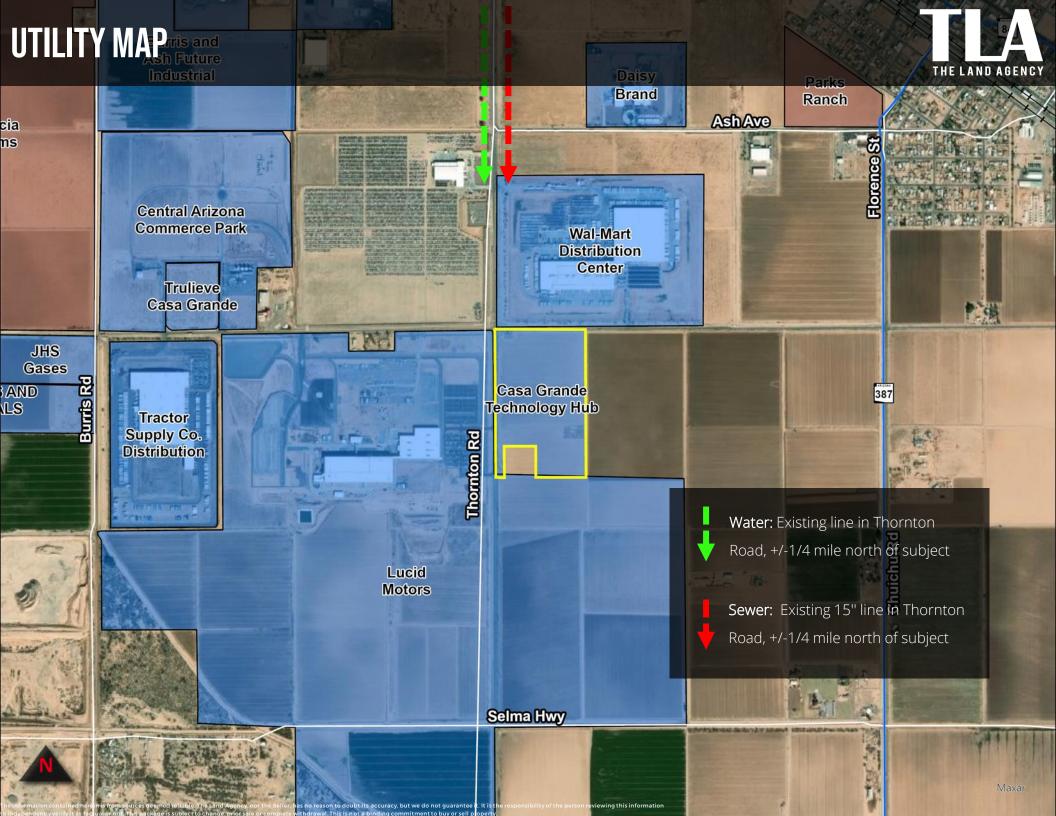

The City of Casa Grandes proximity to the state's two largest economies, as well as Southern California - via Interstate 8. Interstate 10 and the Union Pacific Railroad - make Casa Grande an attractive location for industrial projects.

Air products and chemicals will build and operate a 10 metric ton per day facility to produce green liquid Hydrogen. The 40-acre site is located along Peters Rd just west of Tractor supply Co.

Jing He Sciences closed on 20 acres next to Air Products & Chemicals in February 2022. The Taiwanese based company is related to the semiconductor industry.