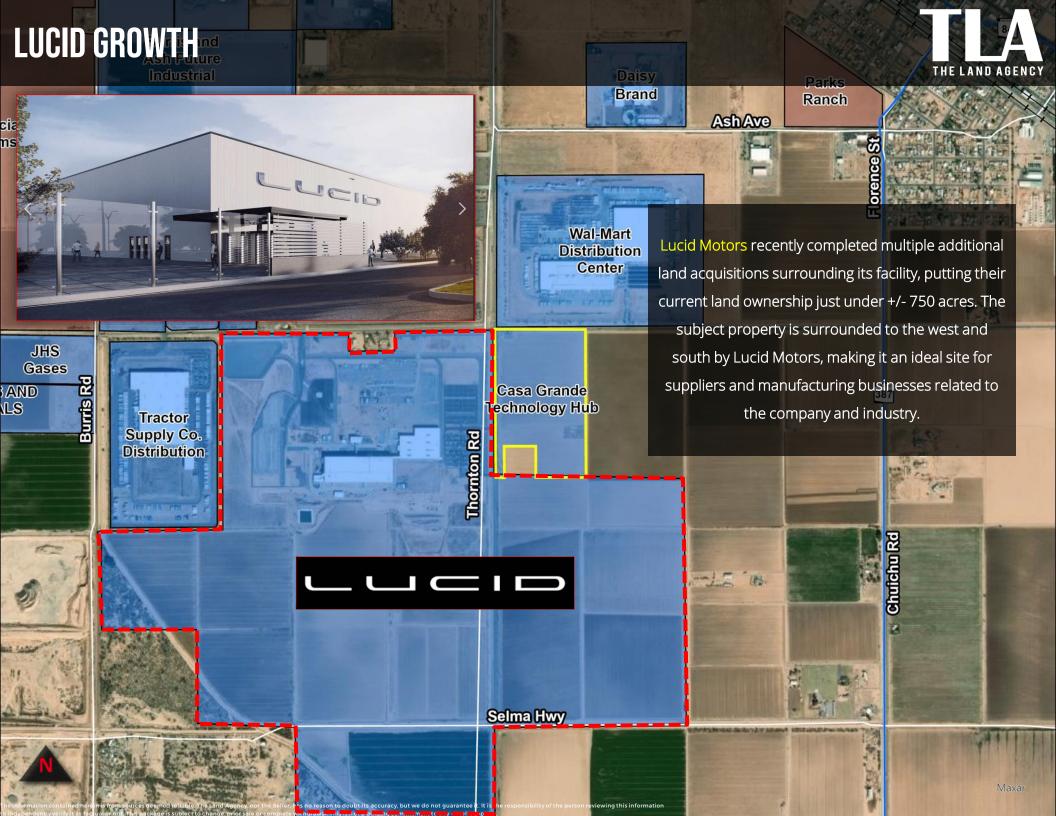

ry is in escrow to buy a 80-acre site located east of Burris Road and north of the Central Arizona Commerce Park in Casa Grande

Source: PHX Business Journal

Source: USSupplyChainMGMT

## **Walbridge**

construction company purchased 100 acres at the SEC of Ethington & Maricopa Casa Grande Hwy where they plan to build a 1.2 million square foot industrial

Walbridge, a full-service complex

Air products and chemicals will build and operate a 10 metric ton per day facility to produce green liquid Hydrogen. The 40-acre site is located along Peters Rd just west of Tractor supply Co.



Jing He Sciences closed on 20 acres next to Air Products & Chemicals in February 2022. The Taiwanese based company is related to the semiconductor industry.

Source: PHX Business Journal

Source: PHX Business









**AERIAL VIEW** 

THE LAND AGENCY