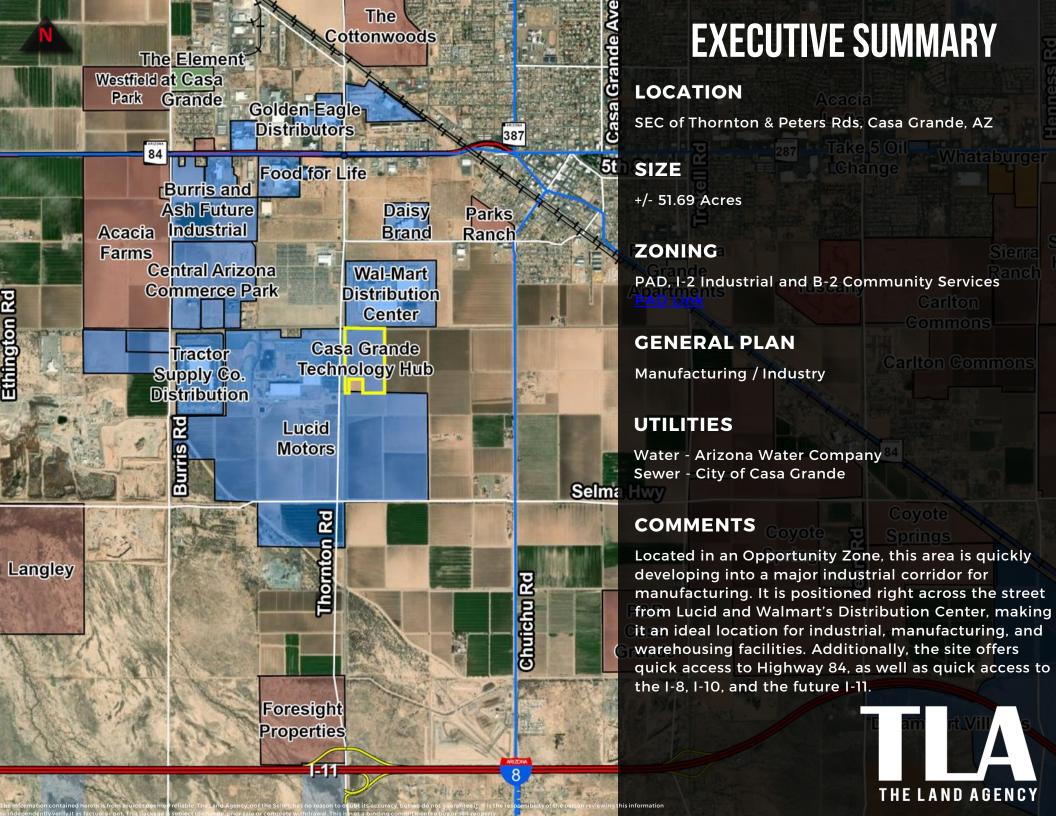

The City of Casa Grandes proximity to the state's two largest economies, as well as Southern California - via Interstate 8. Interstate 10 and the Union Pacific Railroad - make Casa Grande an attractive location for industrial projects.