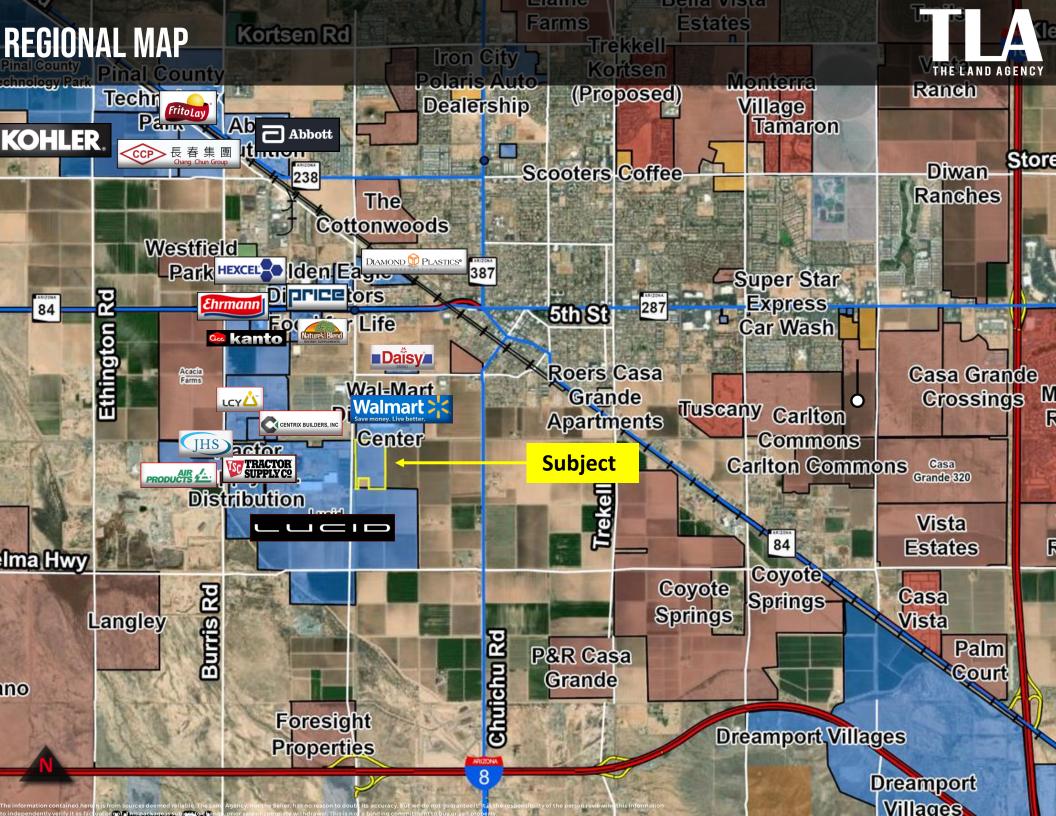

The City of Casa Grandes proximity to the state's two largest economies, as well as Southern California - via Interstate 8. Interstate 10 and the Union Pacific Railroad - make Casa Grande an attractive location for industrial projects.