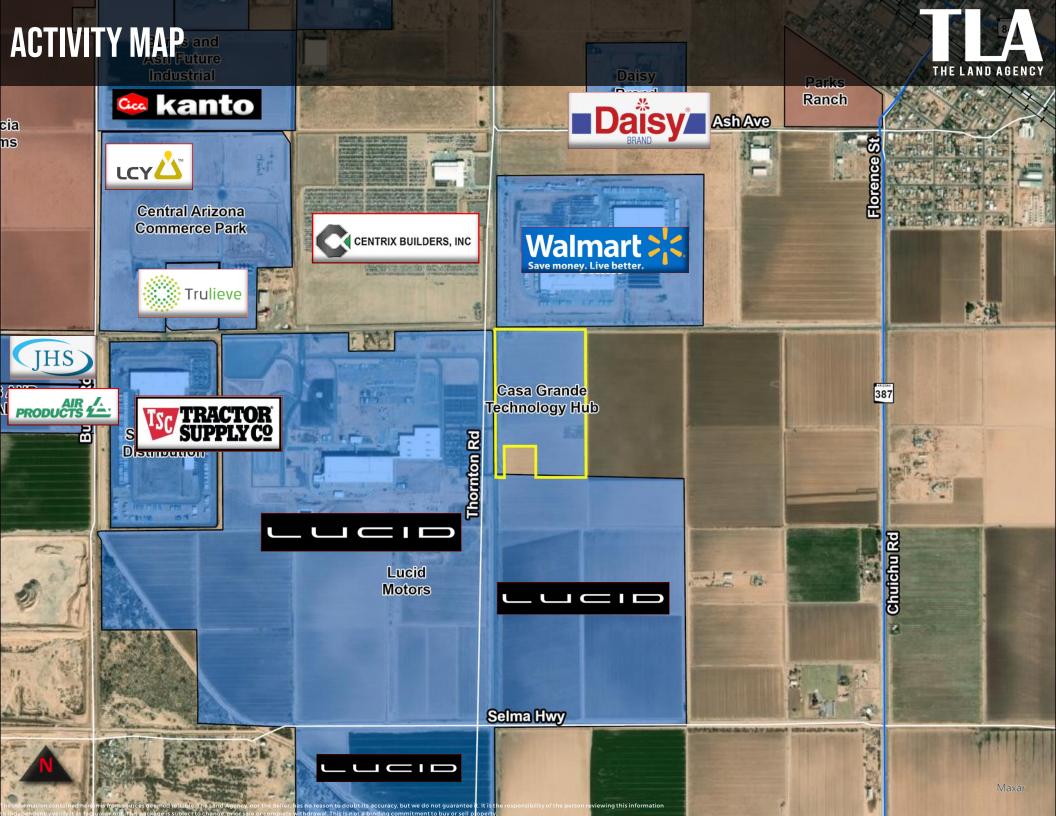

The City of Casa Grandes proximity to the state's two largest economies, as well as Southern California - via Interstate 8. Interstate 10 and the Union Pacific Railroad - make Casa Grande an attractive location for industrial projects.

## **kanto**

Kanto Corp., a supplier of electronic chemicals. biotechnology products, diagnostics and fine chemicals for the semiconductor industry is in escrow to buy a 80-acre site located east of Burris Road and north of the Central Arizona Commerce Park in Casa Grande

Air products and chemicals will build and operate a 10 metric ton per day facility to produce green liquid Hydrogen. The 40-acre site is located along Peters Rd just west of Tractor supply Co.

Jing He Sciences closed on 20 acres next to Air Products & Chemicals in February 2022. The Taiwanese based company is related to the semiconductor industry.