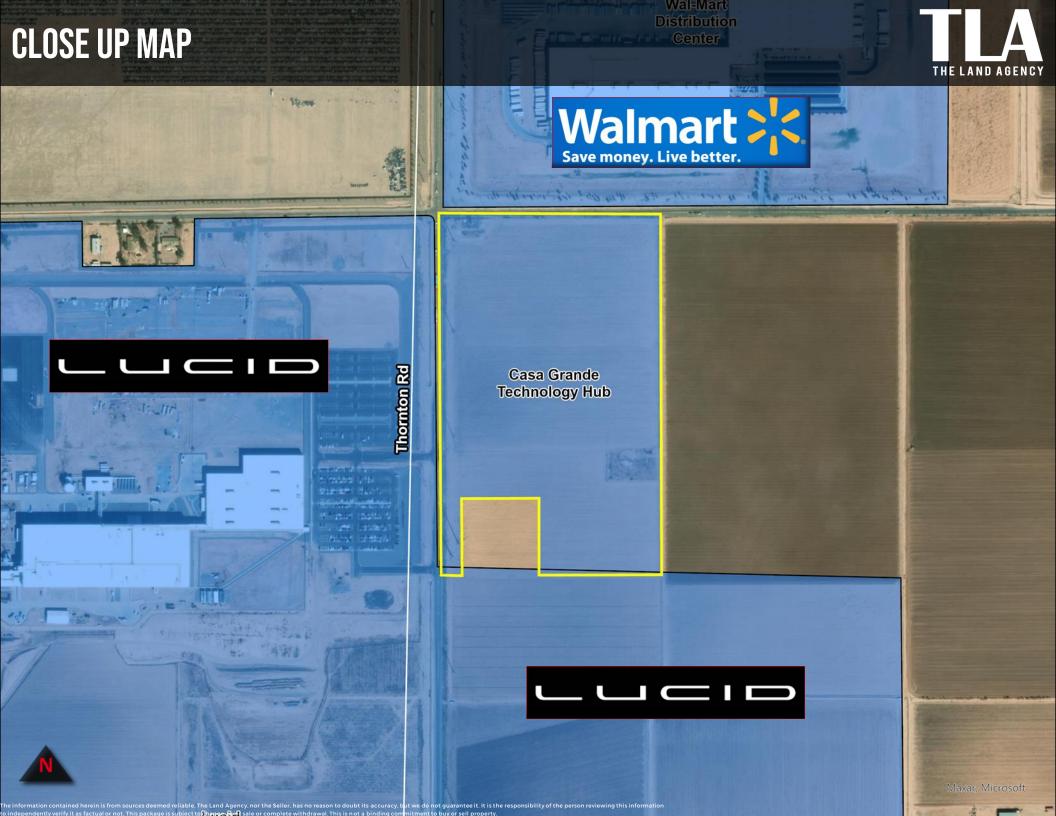

The City of Casa Grandes proximity to the state's two largest economies, as well as Southern California - via Interstate 8. Interstate 10 and the Union Pacific Railroad - make Casa Grande an attractive location for industrial projects.